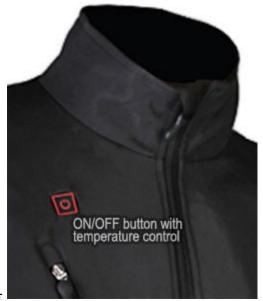

**ON/OFF** button with temperature control THERMO JACKET

Turn OFF the belt by pressing the ON/OFF keypad control button several seconds until the LED-light turns

off. Always unplug the battery when the belt is not in use

ON/OFF button with temperature control THERMO VEST