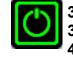

The heating mode is activated by pressing the ON/OFF keypad control button for about 3 seconds. The LED light on the keypad control will then flash and light up, indicating that the Thermo Products are in the heating mode.

The temperature can be adjusted by pressing and releasing the keypad control button.

L - Green LED M - Yellow LED H - Red LED

34 °C with approximate heating time of 4 – 5 hours 39 °C with approximate heating time of 3 – 4 hours 44 °C with approximate heating time of up to 2 hours