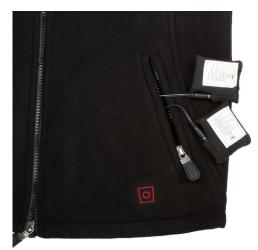

When using your Thermo Products open the battery pouch and connect the cables, which are inside the pouch, to the sockets of the battery firmly. Store the battery inside the pouch and close the zipper or Velcro.

**ON/OFF** button with temperature control THERMO JACKET

Turn OFF the belt by pressing the ON/OFF keypad control button several seconds until the LED-light turns

off. Always unplug the battery when the belt is not in use

and store them in the battery pocket of the belt.

The high-quality 3800 mAh Li-Ion Polymer battery (no

memory effect!) cannot be damaged by frequent charging

and can be re-charged approximately 500 times!