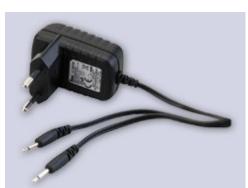

The Y-Cable is already connected to the main adapter cable. Connect the adapter cables to the sockets of the batteries. Then plug in the adapter to the outlet to charge the batteries. Additional batteries can be purchased separately to extend the heating time.

The adapter is designed to protect and guarantee a long life of the batteries. Overcharging is not possible.

loading and then change to green after loading is completed! If for any reason the charger detects irregularities during charging, the safe charge function will be activated, resulting in an increase of the charging time. After the batteries are fully charged, unplug the adapter and disconnect the cables from the batteries. Store the batteries in the pouch and close the zipper or Velcro.